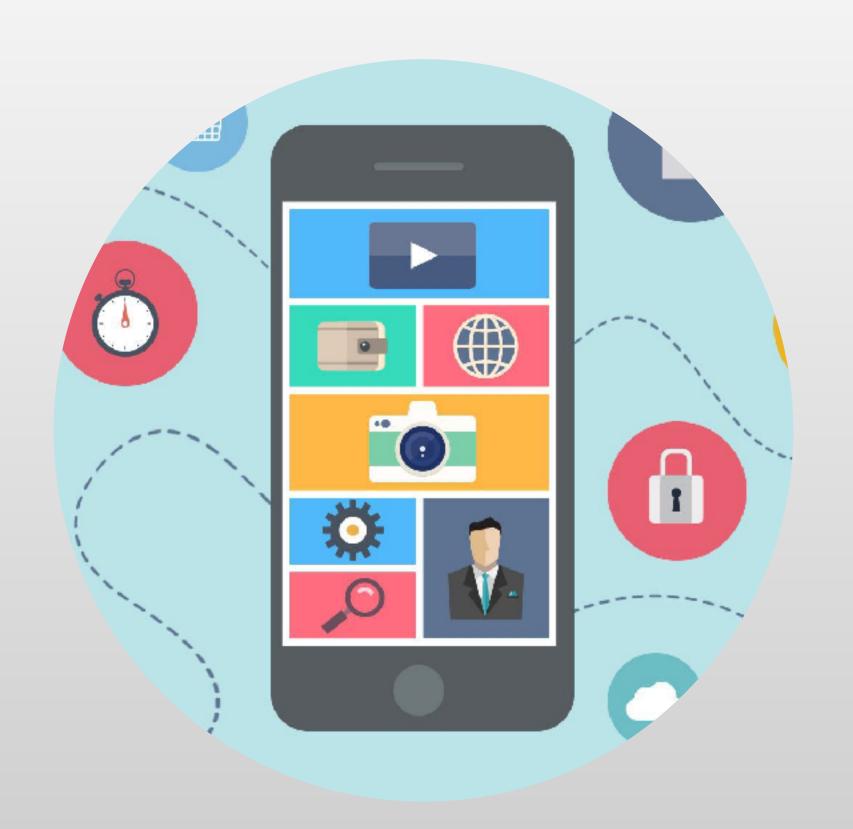

## THE FUTURE OF BANKING

Somkid Jiranuntarat Chairman, KBTG

## TECHNOLOGY LEADING THE FUTURE



#### **MOBILE TECHNOLOGY**

Ubiquitous, Anytime, Anywhere



#### **BLOCKCHAIN TECHNOLOGY**

Authenticity, Traceability, Enforcement



#### AI TECHNOLOGY

Smart, Intimate, Self Learning





## DESIGN OF KPLUS BEACON









## BANKING ANYWHERE



## TECHNOLOGY CHANGES HUMAN BEHAVIOUR

#### MAKE THING EASIER

#### INFORMATION AND REVIEW

#### REAL TIME NOTIFICATION









## THE CHALLENGES OF TOTAL CASHLESS SOCIETY







### WHAT IS REQUIRED FOR TOTAL CASHLESS SOCIETY



CONVENIENT



**SECURED** 



INFORMATIVE









#### BLOCKCHAIN USE CASE



#### BLOCKCHAIN USE CASE





Walmart plan to use blockchain to track the origin of pork from China and produces from US



From Walmart receipt, suppliers detail, information of where the foods were grown, who inspected them can be obtai