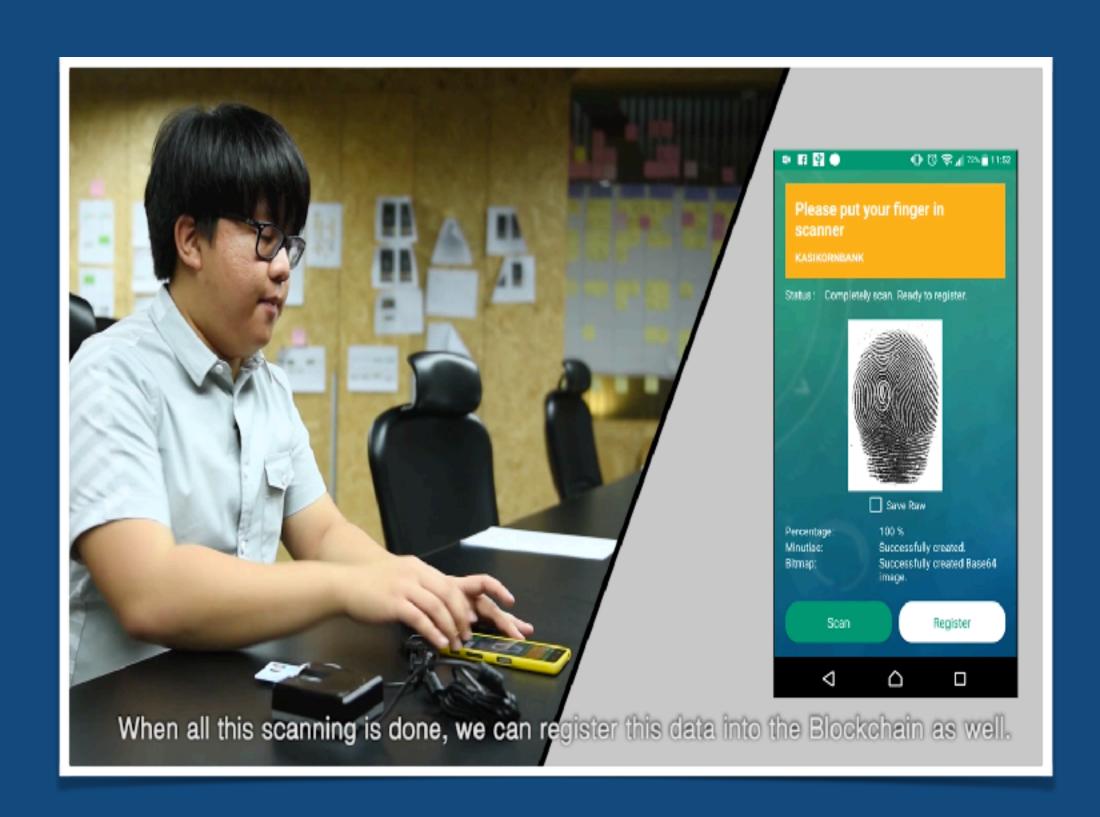

## BIOMETRIC VERIFICATION

Face recognition for cashless payment

Biometric Identification for Service Registration

## Digital ID for Thailand