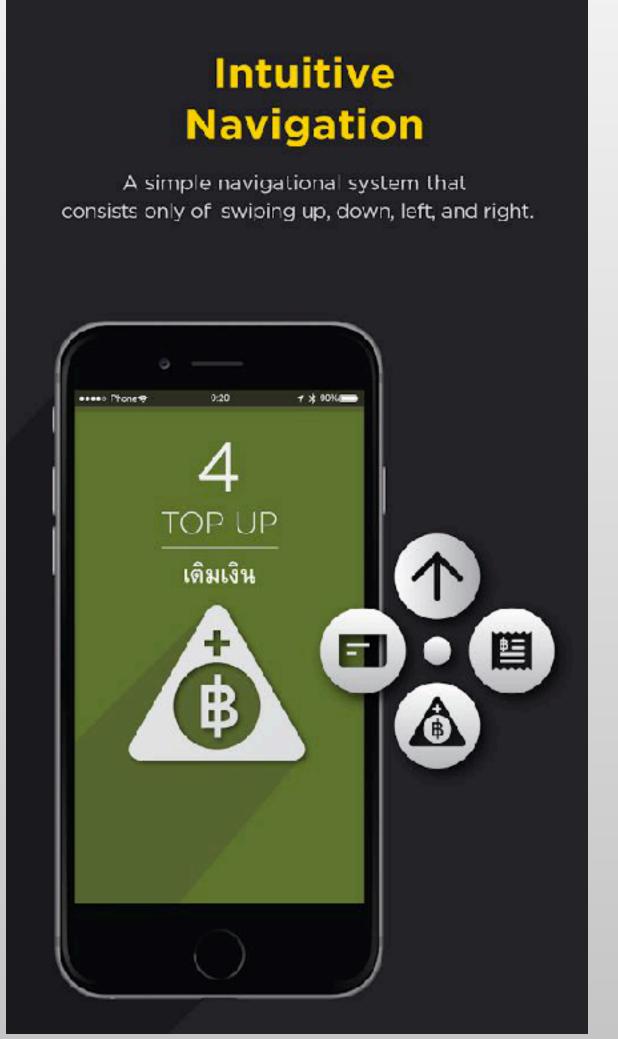

## THE FUTURE OF BANKING

Somkid Jiranuntarat Chairman, KBTG

## TECHNOLOGY LEADING THE FUTURE



#### **MOBILE TECHNOLOGY**

Ubiquitous, Anytime, Anywhere



#### **BLOCKCHAIN TECHNOLOGY**

Authenticity, Traceability, Enforcement



#### AI TECHNOLOGY

Smart, Intimate, Self Learning





## DESIGN OF KPLUS BEACON









## BANKING ANYWHERE



## TECHNOLOGY CHANGES HUMAN BEHAVIOUR

#### MAKE THING EASIER

#### INFORMATION AND REVIEW

#### REAL TIME NOTIFICATION









## THE CHALLENGES OF TOTAL CASHLESS SOCIETY







### WHAT IS REQUIRED FOR TOTAL CASHLESS SOCIETY



CONVENIENT



**SECURED** 



INFORMATIVE









#### BLOCKCHAIN USE CASE



#### BLOCKCHAIN USE CASE





Walmart plan to use blockchain to track the origin of pork from China and produces from US



From Walmart receipt, suppliers detail, information of where the foods were grown, who inspected them can be obtained



## KBTG BLOCKCHAIN TECHNOLOGY

Trust Platform to Ensure Authenticity, Traceability, and Enforcement





## BIOMETRIC VERIFICATION



Face recognition for cashless payment



Biometric Identification for Service Regist