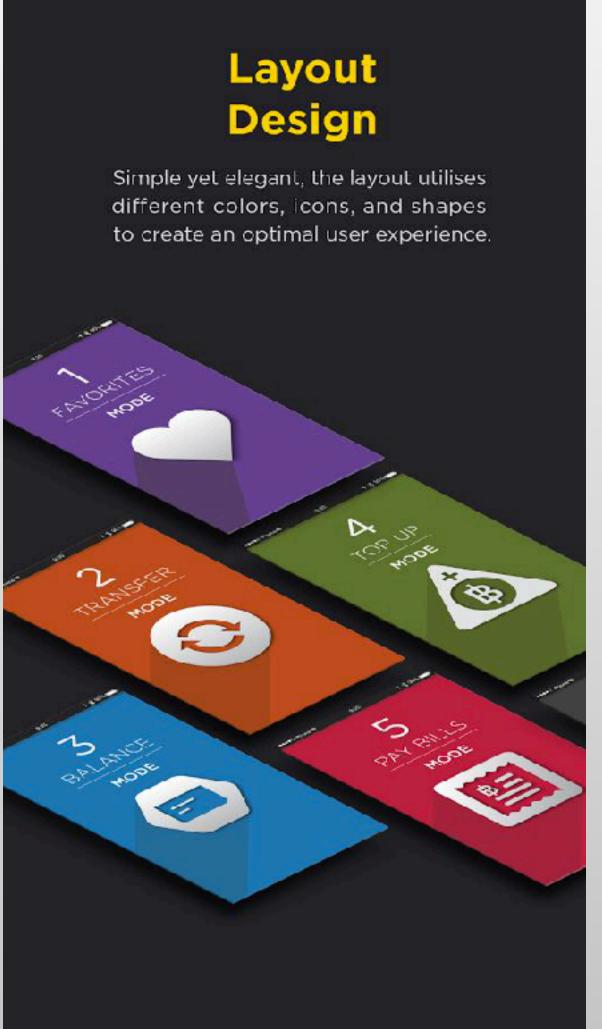

## THE FUTURE OF BANKING

Somkid Jiranuntarat Chairman, KBTG

## TECHNOLOGY LEADING THE FUTURE



#### **MOBILE TECHNOLOGY**

Ubiquitous, Anytime, Anywhere



#### **BLOCKCHAIN TECHNOLOGY**

Authenticity, Traceability, Enforcement



#### AI TECHNOLOGY

Smart, Intimate, Self Learning





## DESIGN OF KPLUS BEACON









## BANKING ANYWHERE



## TECHNOLOGY CHANGES HUMAN BEHAVIOUR

#### MAKE THING EASIER

#### INFORMATION AND REVIEW

#### REAL TIME NOTIFICATION









## THE CHALLENGES OF TOTAL CASHLESS SOCIETY







### WHAT IS REQUIRED FOR TOTAL CASHLESS SOCIETY



CONVENIENT



**SECURED** 



INFORMATIVE









#### BLOCKCHAIN USE CASE



#### BLOCKCHAIN USE CASE





Walmart plan to use blockchain to track the origin of pork from China and produces from US



From Walmart receipt, suppliers detail, information of where the foods were grown, who inspected them can be obtained



## KBTG BLOCKCHAIN TECHNOLOGY

Trust Platform to Ensure Authenticity, Traceability, and Enforcement





## BIOMETRIC VERIFICATION



Face recognition for cashless payment



Biometric Identification for Service Registra