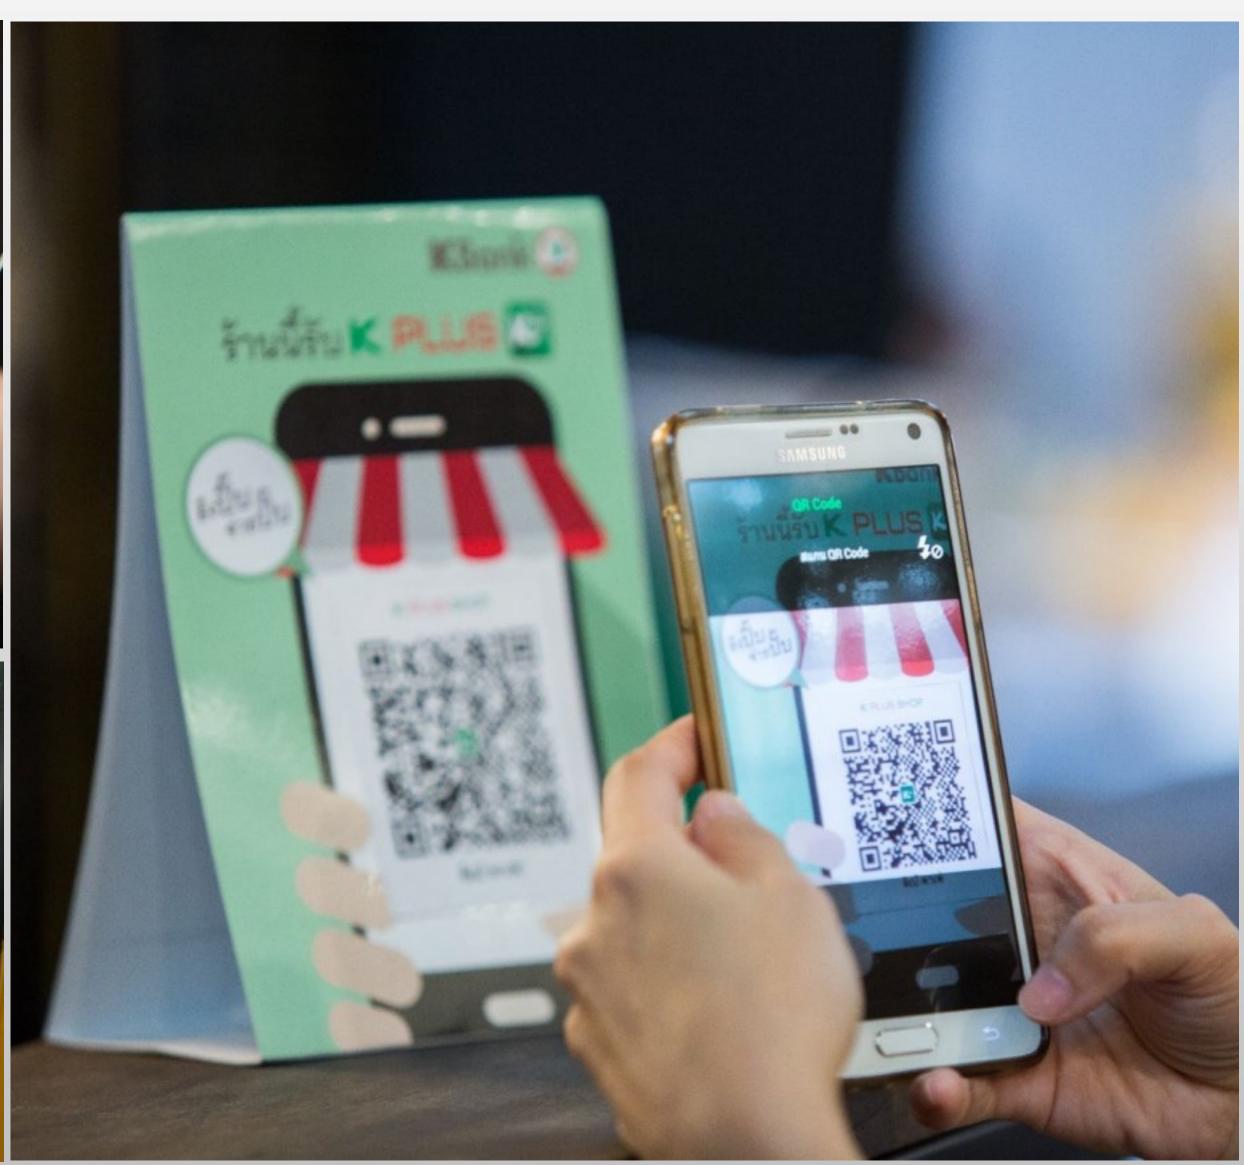

## THE FUTURE OF BANKING

Somkid Jiranuntarat Chairman, KBTG

## TECHNOLOGY LEADING THE FUTURE



#### **MOBILE TECHNOLOGY**

Ubiquitous, Anytime, Anywhere



#### **BLOCKCHAIN TECHNOLOGY**

Authenticity, Traceability, Enforcement



#### AI TECHNOLOGY

Smart, Intimate, Self Learning





## DESIGN OF KPLUS BEACON









## BANKING ANYWHERE



## TECHNOLOGY CHANGES HUMAN BEHAVIOUR

#### MAKE THING EASIER

#### INFORMATION AND REVIEW

#### REAL TIME NOTIFICATION









## THE CHALLENGES OF TOTAL CASHLESS SOCIETY







### WHAT IS REQUIRED FOR TOTAL CASHLESS SOCIETY



CONVENIENT



**SECURED** 



INFORMATIVE









#### BLOCKCHAIN USE CASE



#### BLOCKCHAIN USE CASE





Walmart plan to use blockchain to track the origin of pork from China and produces from US



From Walmart receipt, suppliers detail, information of where the foods were grown, who inspected them can be obtained



## KBTG BLOCKCHAIN TECHNOLOGY

Trust Platform to Ensure Authenticity, Traceability, and Enforcement





## BIOMETRIC VERIFICATION



Face recognition for cashless payment



Biometric Identification for Service Registration

## Digital ID for Thailand



## PAPERLESS ECOSYSTEM

National ID

Household registration

Education record

Health record

Driving license

Banking document

AND A LOT MORE...



## FROM DIGITAL T