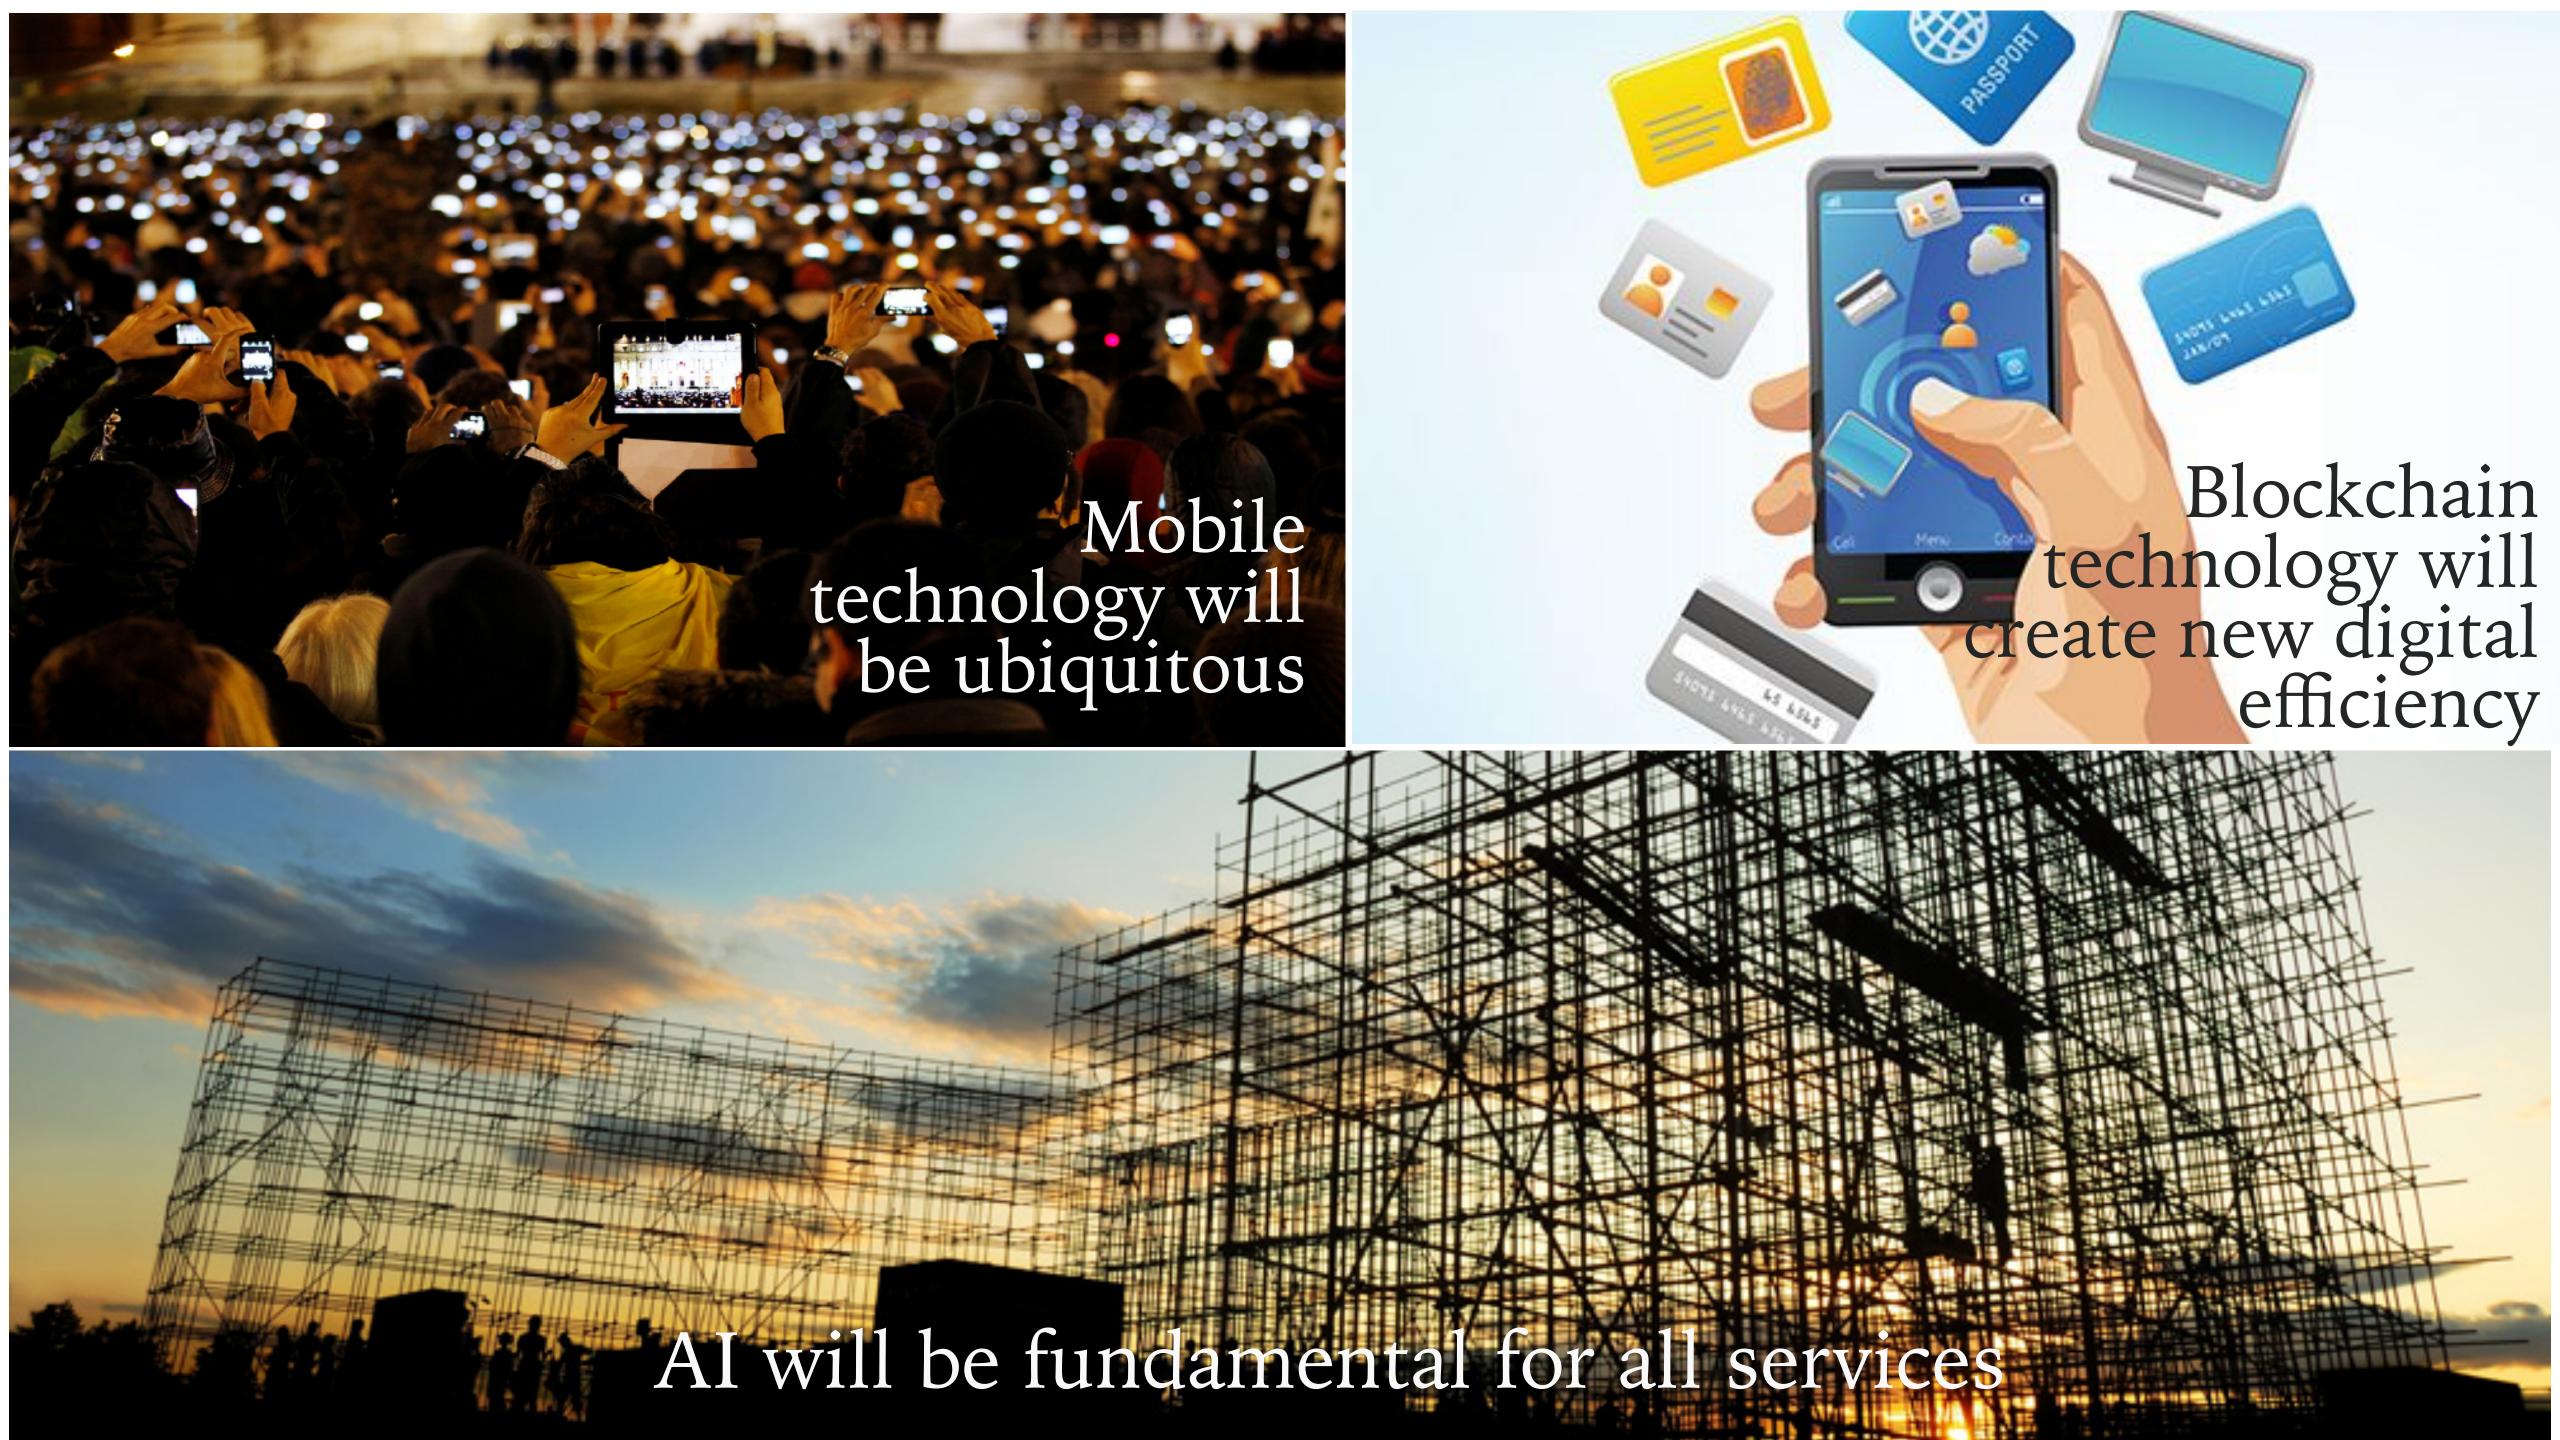

## TECHNOLOGY LEADING THE FUTURE

#### **MOBILE TECHNOLOGY**

Ubiquitous, Anytime, Anywhere

#### **BLOCKCHAIN TECHNOLOGY**

Authenticity, Traceability, Enforcement

#### AI TECHNOLOGY

Smart, Intimate, Self Learning