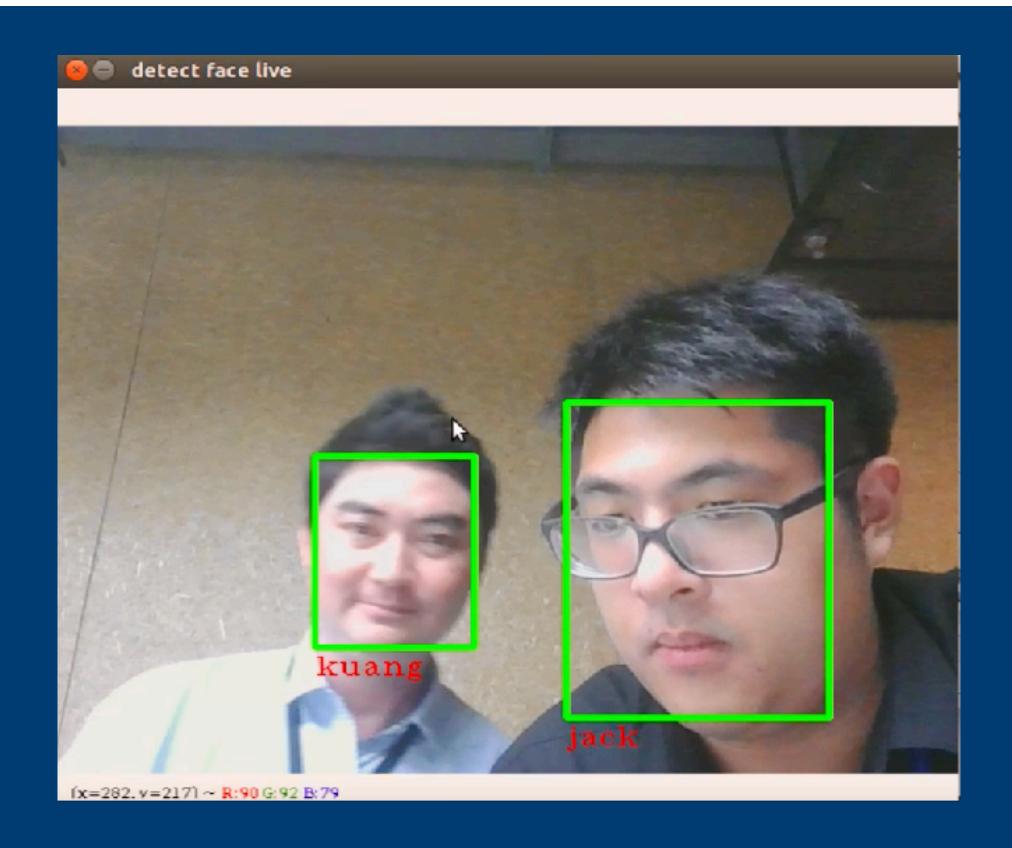

## BIOMETRIC VERIFICATION

Face recognition for cashless payment

Biometric Identification for Service Registration