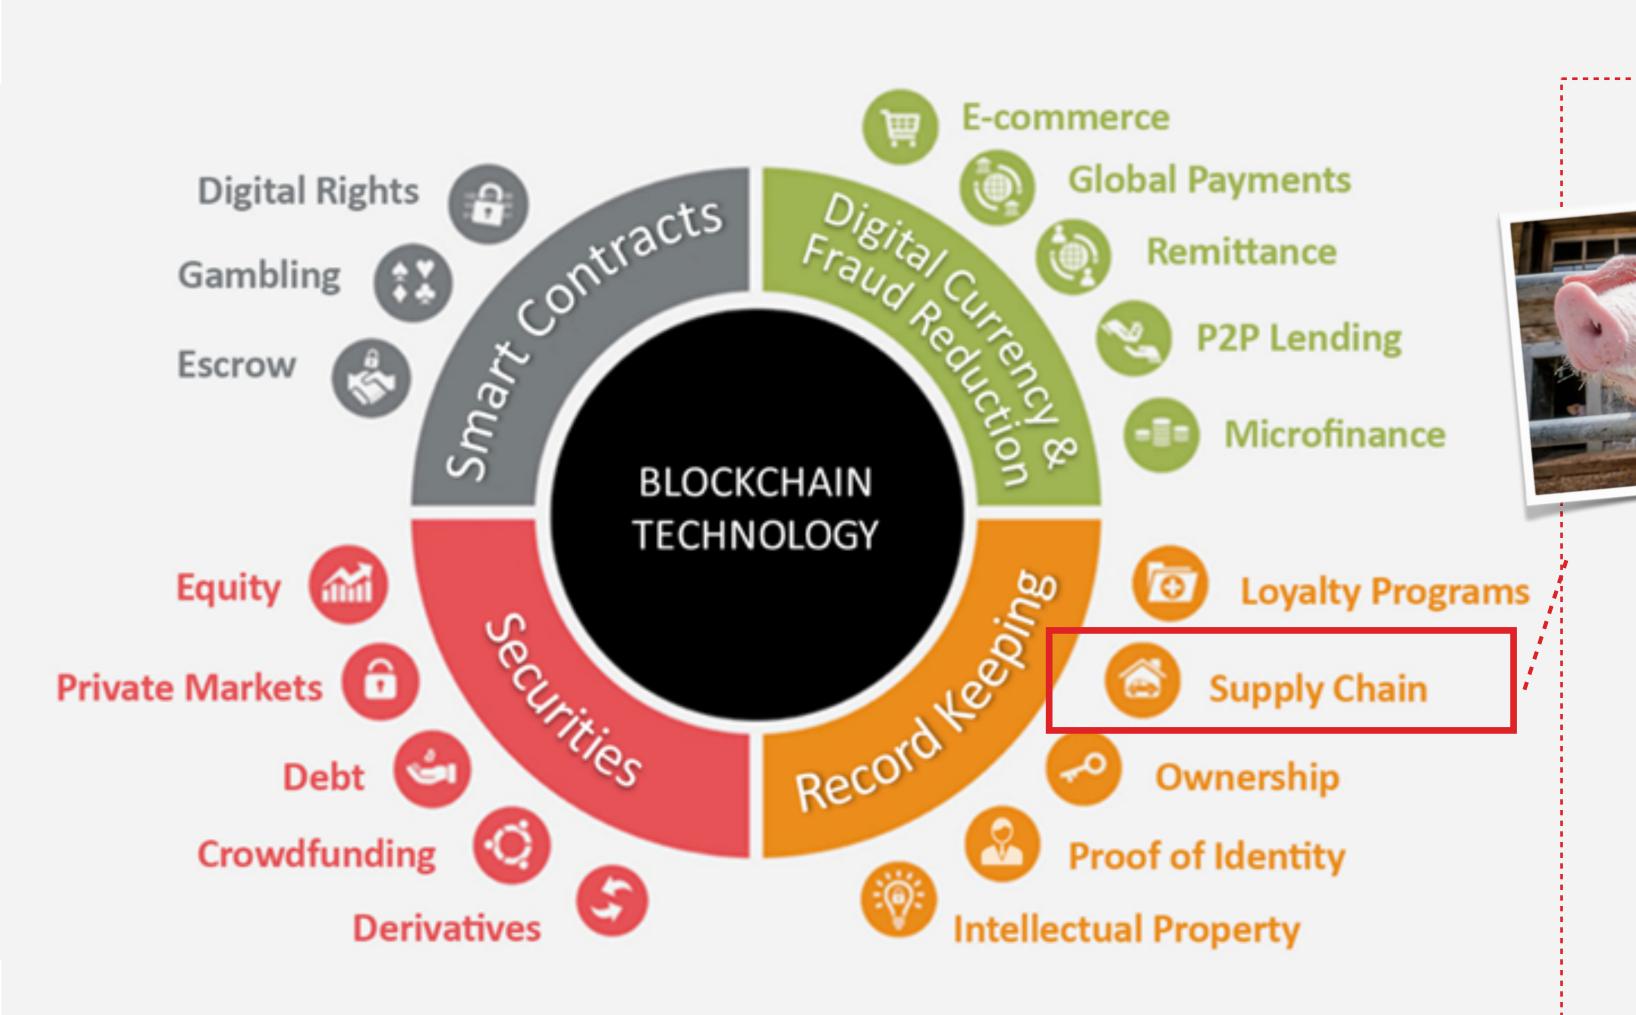

#### BLOCKCHAIN USE CASE

#### BLOCKCHAIN USE CASE

Walmart plan to use blockchain to track the origin of pork from China and produces from US

From Walmart receipt, suppliers detail, information of where the foods were grown, who inspected them can be obtained