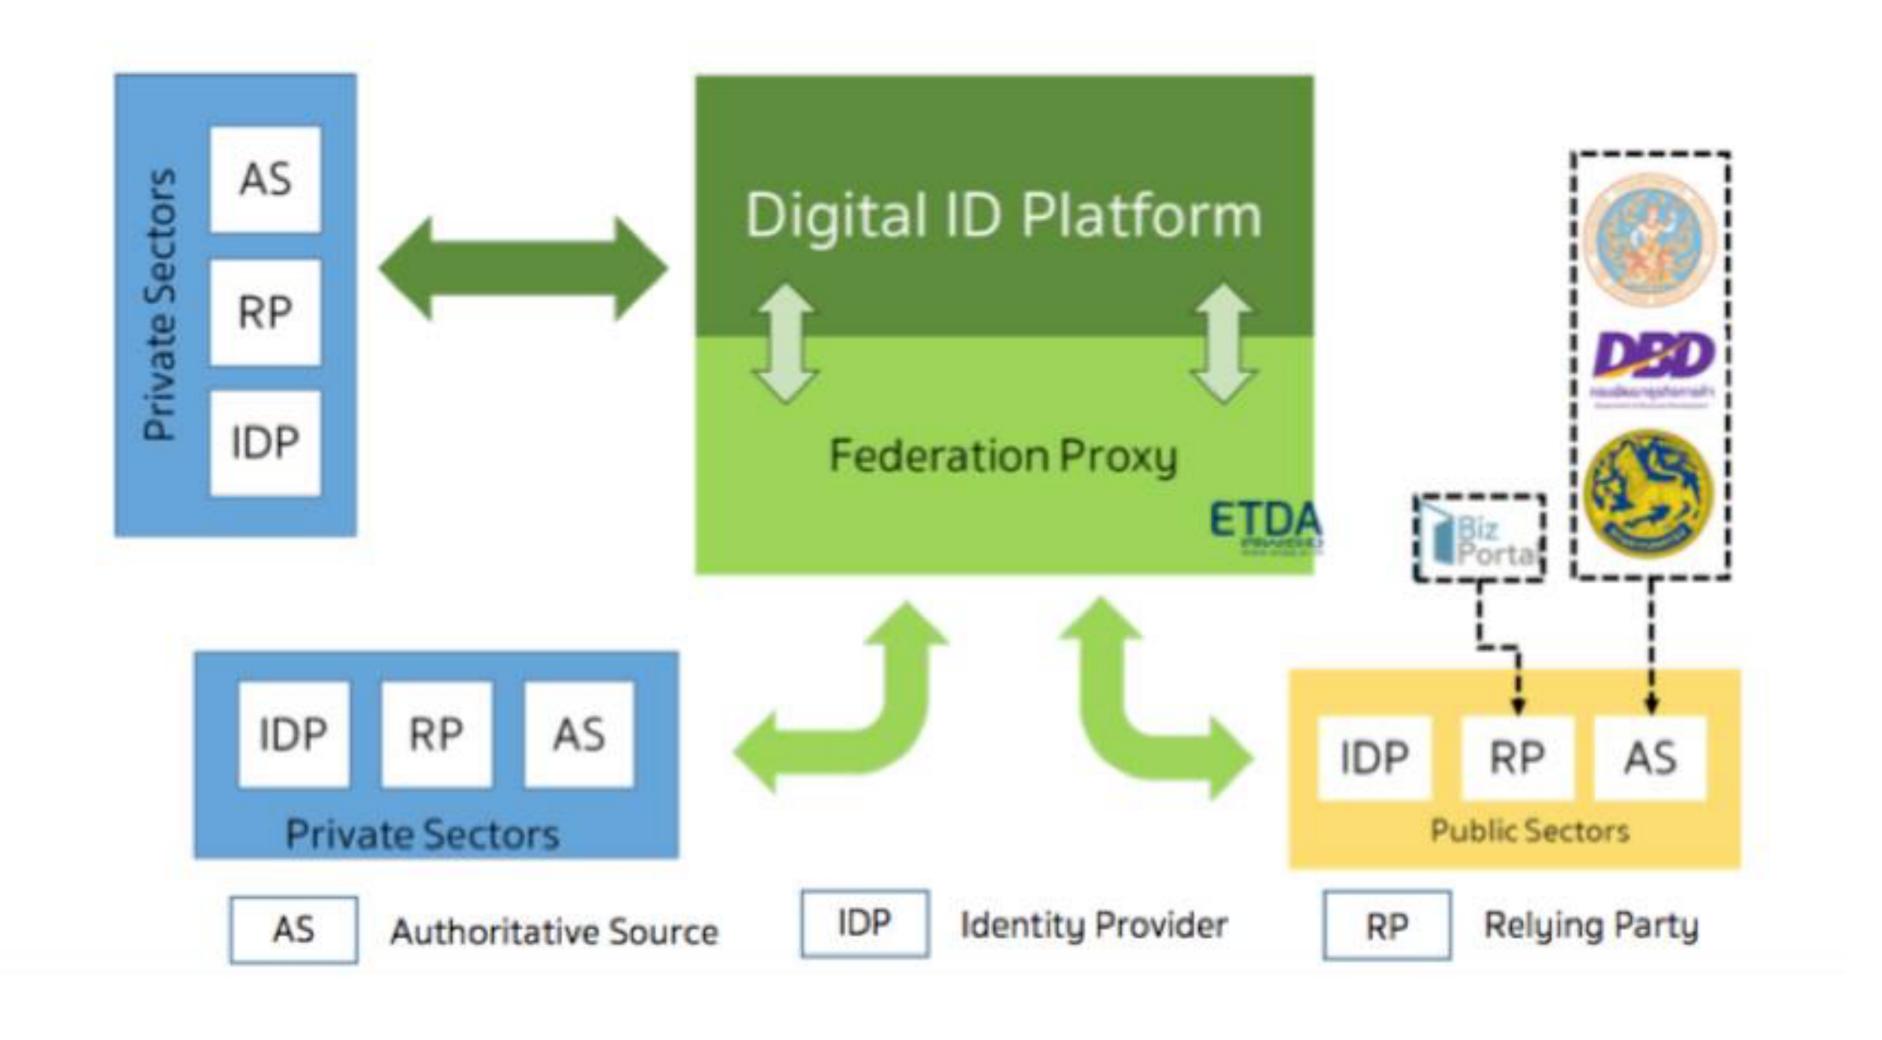

## Digital ID for Thailand

## PAPERLESS ECOSYSTEM

National ID

Household registration

Education record

Health record

Driving license

Banking document

AND A LOT MORE...