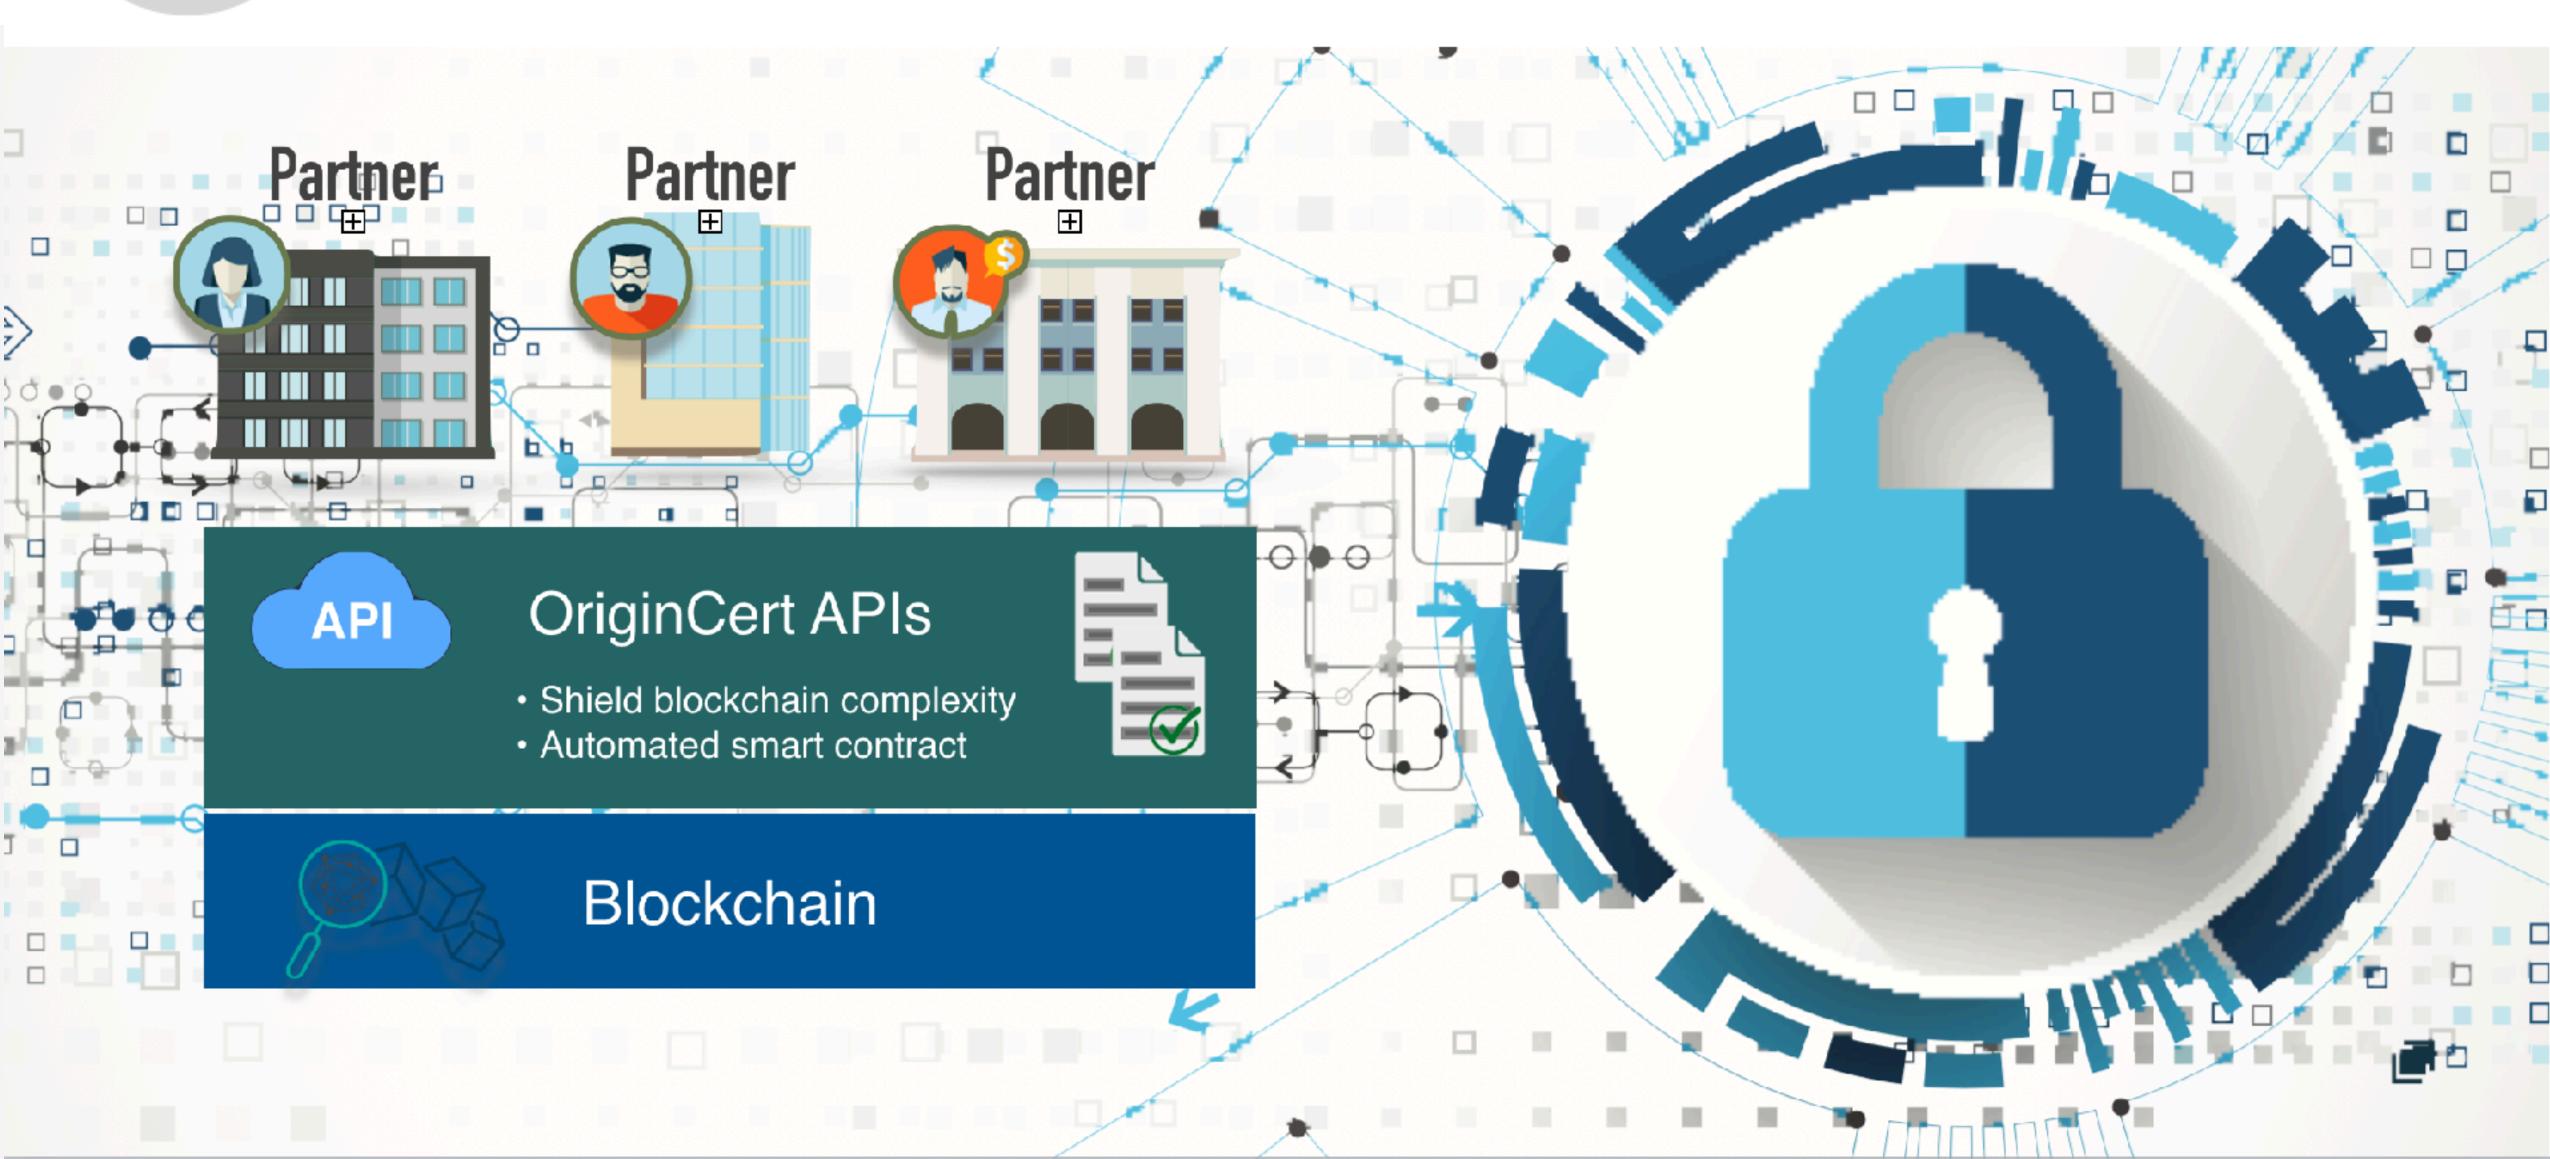

## KBTG BLOCKCHAIN TECHNOLOGY

Trust Platform to Ensure Authenticity, Traceability, and Enforcement