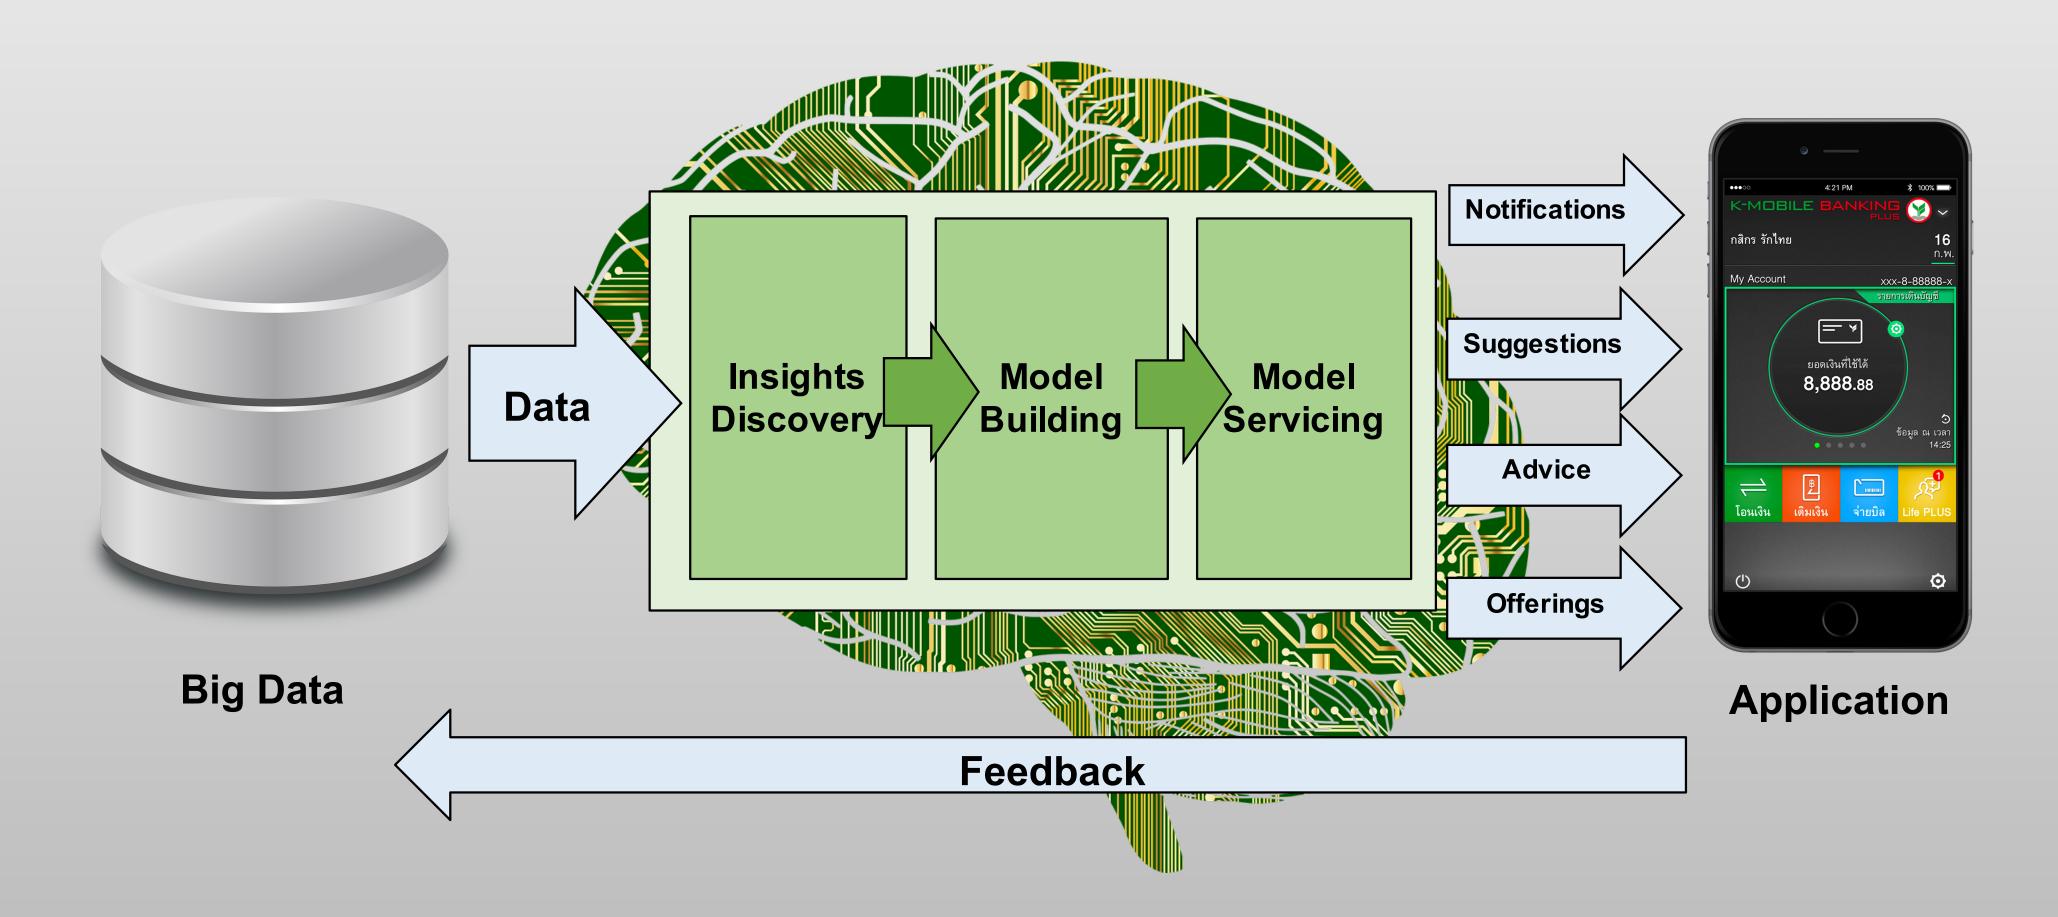

ckchain to track the origin of pork from China and produces from US



From Walmart receipt, suppliers detail, information of where the foods were grown, who inspected them can be obtained



## KBTG BLOCKCHAIN TECHNOLOGY

Trust Platform to Ensure Authenticity, Traceability, and Enforcement





## BIOMETRIC VERIFICATION



Face recognition for cashless payment



Biometric Identification for Service Registration

## Digital ID for Thailand



## PAPERLESS ECOSYSTEM

National ID

Household registration

Education record

Health record

Driving license

Banking document

AND A LOT MORE...



## FROM DIGITAL TO INTELLIGENCE

## DIGITAL





## DATA IS ALL AROUND





## MACHINE LEARNING - CUSTOMER IS THE KING

How can Al serve the king?



## KBTG MACHINE LEARNING

## Intelligence Platform





# APPLY AI ELEMENTS FUNDAMENTAL FOR SERVICES





## FROM MACHINE LEARNING TO MACHINE INTELLIGENCE