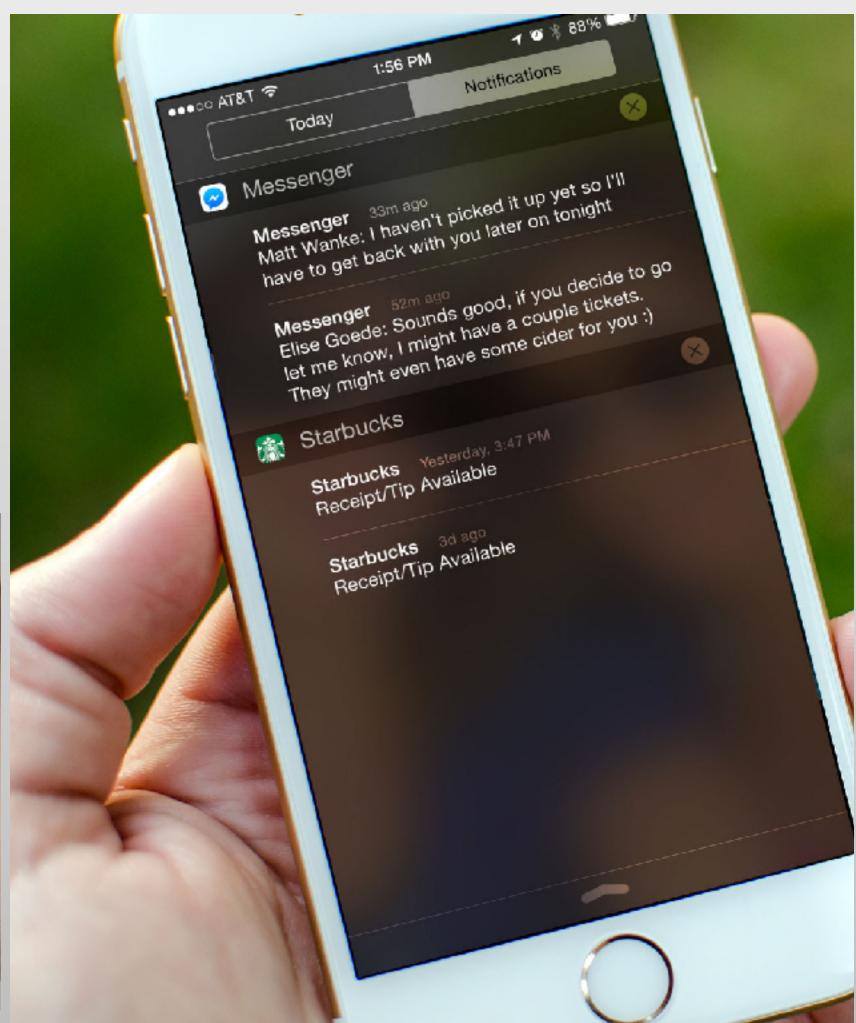

## THE FUTURE OF BANKING

Somkid Jiranuntarat Chairman, KBTG

## TECHNOLOGY LEADING THE FUTURE



#### **MOBILE TECHNOLOGY**

Ubiquitous, Anytime, Anywhere



#### **BLOCKCHAIN TECHNOLOGY**

Authenticity, Traceability, Enforcement



#### AI TECHNOLOGY

Smart, Intimate, Self Learning





## DESIGN OF KPLUS BEACON









## BANKING ANYWHERE



## TECHNOLOGY CHANGES HUMAN BEHAVIOUR

#### MAKE THING EASIER

#### INFORMATION AND REVIEW

#### REAL TIME NOTIFICATION









## THE CHALLENGES OF TOTAL CASHLESS SOCIETY







### WHAT IS REQUIRED FOR TOTAL CASHLESS SOCIETY



CONVENIENT



**SECURED** 



INFORMATIVE









#### BLOCKCHAIN USE CASE



#### BLOCKCHAIN USE CASE





Walmart plan to use blockchain to track the origin of pork from China and produces from US



From Walmart receipt, suppliers detail, information of where the foods were grown, who inspected them can be obtained



## KBTG BLOCKCHAIN TECHNOLOGY

Trust Platform to Ensure Authenticity, Traceability, and Enforcement





## BIOMETRIC VERIFICATION



Face recognition for cashless payment



Biometric Identification for Service Registration

## Digital ID for Thailand



## PAPERLESS ECOSYSTEM

National ID

Household registration

Education record

Health record

Driving license

Banki